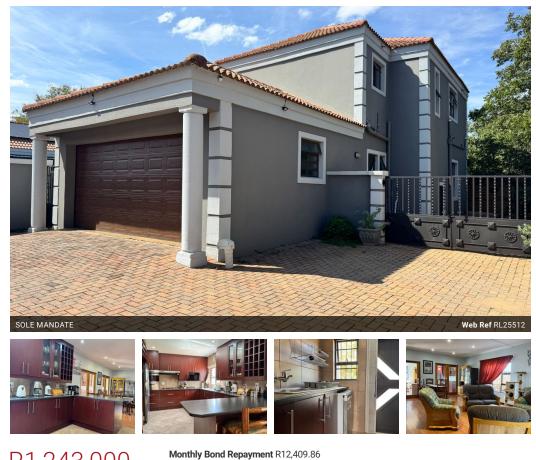

## Modern doublestory Townhouse Living in La Hoff

**a** 2

Where Comfort Meets Style!!

🗖 З

Welcome to this exquisite modern townhouse, nestled within a sought-after complex in La Hoff. Designed with a perfect blend of sleek contemporary style and functional living, this full-title property offers a unique opportunity for those seeking both comfort and long-term investment value.

Step inside and be greeted by a spacious, open-plan kitchen that flows effortlessly into two inviting living areas—ideal for both entertaining guests and relaxing with family. Expansive windows bathe the interiors in natural light, beautifully showcasing the home's modern finishes and thoughtful design.

Upstairs, you'll find three generously sized bedrooms, each crafted to maximize space, light, and tranquility. The main bedroom features a luxurious en-suite bathroom complete with a spacious shower, jacuzzi...

## Features

| Pets Allowed | Yes |                     |      |           |                   |
|--------------|-----|---------------------|------|-----------|-------------------|
| Interior     |     | Exterior            |      | Sizes     |                   |
| Bedrooms     | 3   | Garages             | 2    | Land Size | 482m <sup>2</sup> |
| Bathrooms    | 3   | Carports / Parkings | 3    |           |                   |
| Kitchens     | 1   | Security            | Yes  |           |                   |
| Recep. Rooms | 3   | Pool                | No   |           |                   |
| Furnished    | No  | Views               | True |           |                   |