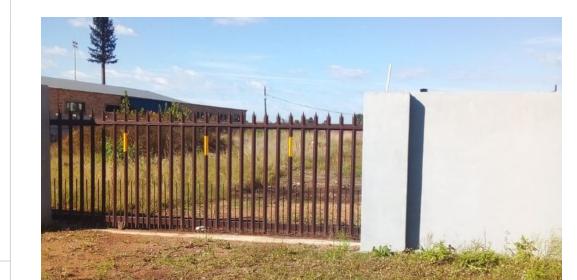

## Excellent location for development, preperation already done!

More than 1 stand available. R130 000 each +- 470m² each

Sewerage: Connected at each plot (approved)

- Water. Pipes installed at each plot, with one plot already connected and metered (municipal connections pending for the other
- Electricity: Prepaid meters installed and paid for at all 4 plots Security: Boundary walls surrounding the 4 plots Access: Servitude road providing access to the rear 2 plots"