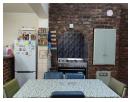

The home boasts 3 spacious bedrooms, all with built-in closets, and a full bathroom featuring a bat convenient dressing area with extra cupboard space. The sunny living room flows effortlessly into open, inviting layout. There is also a separate guest toilet. The kitchen includes a gas stove, ample storage, and an L-shaped counter that separates the main

zone – offering plenty of potential for future upgrades.

2 4

No No False

For those who..