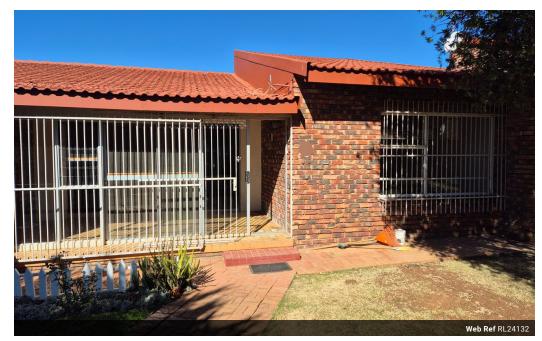

2 Bedroom Retirement unit for Sale Roosheuwel, Klerksdorp

This Retirement unit offers you 2 Bedrooms 1 Bathroom

Kitchen

Extra store room

Open plan Dining and Living area

Lovely porch that close with a sliding door Prepaid electricity

Lock up garage per unit Communal area with a indoor pool

Braai area and library

Cleaners and garden service

Call your agent to come and see this lovely resort

## **Features**

| Interior     |    | Exterior |       |
|--------------|----|----------|-------|
| Bedrooms     | 2  | Garages  | 1     |
| Bathrooms    | 1  | Security | Yes   |
| Kitchens     | 1  | Pool     | No    |
| Recep. Rooms | 2  | Views    | False |
| Furnished    | No |          |       |