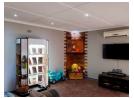

Main House Features: 3 Spacious Bedrooms 1 Full Bathroom + Separate Guest Toilet Living Area Dining Room Kitchen with Scullery Bonus: Man's Cave with Workshop, Built-in Braai & Entertainment Space

Separate Flatlet Includes: Main Bedroom with En-Suite Bathroom Second Bedroom with Private Shower & Toilet Open-Plan Kitchen, Dining & Living Area Private Garden