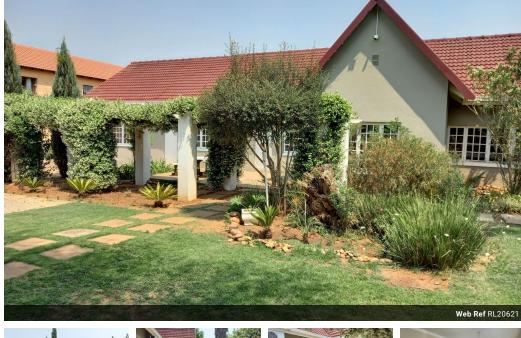

## Commercial Property for Sale in Wilkoppies

This Beautiful Guest house has so much to offer and a great business opportunity!!!

It offers luxury and a sense of family accommodation for the discerning business or leisure traveler.

The guesthouse is financially profitable and offers the following:

- \* Capacity: 52 guests sleeping.
- \* Welcoming reception area
- \* 18 rooms with en-Suite bathrooms ( 10 double rooms and 8 family rooms)
- \* DSTV, Wi-Fi, air conditioning and tea & coffee making facilities.
- \* Dining hall that can accommodate 30 people

## Features

Furnished

| Interior     |    | Exterior    |      | Sizes     |         |
|--------------|----|-------------|------|-----------|---------|
|              |    |             |      |           |         |
| Bedrooms     | 18 | Security    | Yes  | Land Size | 1,762m² |
| Bathrooms    | 18 | Dom. Accom. | 1    |           |         |
| Kitchens     | 1  | Pool        | No   |           |         |
| Recep. Rooms | 2  | Views       | True |           |         |
| Studies      | 1  |             |      |           |         |