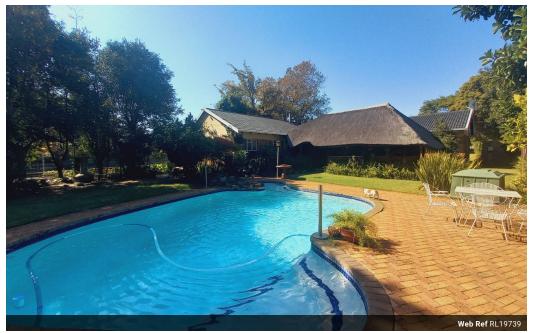

## Spacious family home in Wilkoppies

Space, space and more space!! This lovely home is situated in upper Wilkoppies on a big stand with a lovely green garden.

This spacious home offers an enviable lifestyle for a family who enjoys entertaining. The lapa offers a great entertaining area looking upon the pool and landscaped garden. Gracious dining room and a kitchen that will be any woman's dream, with solid oak cabinets along with granite tops and separate scullery.

Extras include: Borehole, automatic sprayers, alarm system with beams, 3 air-conditioning units, a fireplace and prepaid electricity.

The garden is very well maintained with...