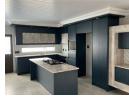

On entering the house you will find an open plan living area on the left and a open plan dining room on the right leading into the kitchen and scullery. The kitchen is uniquely designed for the upmarket fashionable family! Connected to the living room is the main bedroom with its on Suite bathroom equipped with bath, toilet shower and basin.