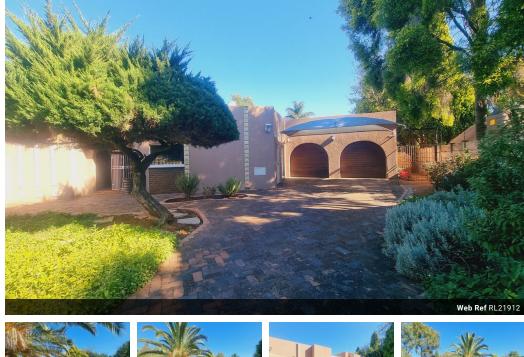

## 4 Bedroom House for sale in Wilkoppies

Perfect Location close to Hospital and Shops!

3 Bedrooms

2.5 Bathrooms (Outside shower)

Dining room

Family TV Room

Spacious Kitchen with Scullery and Gas stove Playroom/Extra Bedroom Double Garage

Carport

Established Garden

Swimming pool

Lapa

Fibre

Alarm System

Frontyard Beam

## Features

| Pets Allowed | Yes |                     |       |           |                     |
|--------------|-----|---------------------|-------|-----------|---------------------|
| Interior     |     | Exterior            |       | Sizes     |                     |
| Bedrooms     | 4   | Garages             | 2     | Land Size | 1,575m <sup>2</sup> |
| Bathrooms    | 2.5 | Carports / Parkings | 2     |           |                     |
| Kitchens     | 1   | Security            | Yes   |           |                     |
| Recep. Rooms | 2   | Pool                | Yes   |           |                     |
| Studies      | 1   | Views               | False |           |                     |
| Eurniched    | No  |                     |       |           |                     |