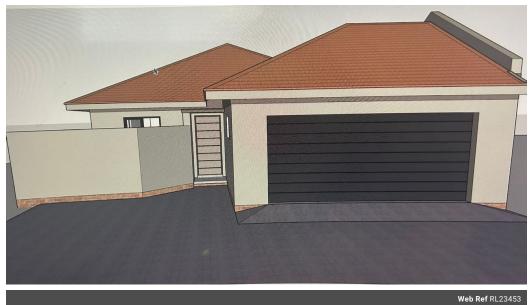

### New development at the perfect location.

**a** 2

3 Bedrooms 2 Bathrooms Living room, Dining room and Kitchen open plan. Outside toilet Double garage Maintainable Garden Dogs allowed.

Call agent for more info and appointment on viewing.

#### Features

| Pets Allowed | Yes |             |       |            |                   |
|--------------|-----|-------------|-------|------------|-------------------|
| Interior     |     | Exterior    |       | Sizes      |                   |
| Bedrooms     | 3   | Garages     | 2     | Floor Size | 168m <sup>2</sup> |
| Bathrooms    | 2   | Security    | Yes   | Land Size  | 400m <sup>2</sup> |
| Kitchens     | 1   | Dom. Accom. | 1     |            |                   |
| Recep. Rooms | 2   | Pool        | No    |            |                   |
| Furnished    | No  | Views       | False |            |                   |