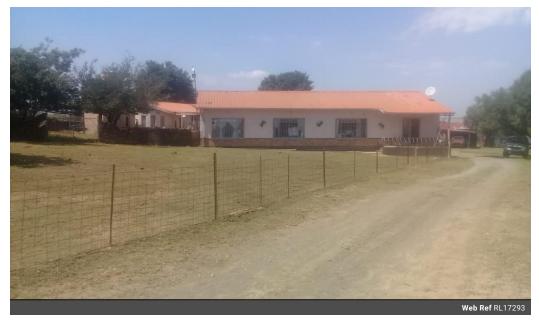

## 7.8 Hectar farm for sale with 3 houses on it.

This farm is situated 15km from Koppies, near Koppies dam and consists of the following:

HOUSE 1: \*4 Bedrooms HOUSE 2: \*3 Bedrooms HOUSE 3: \*1 Bedroom

8 📠

3 Zink Sheds Double garage 1 Outside Building 3 Boreholes, 1 with pump. 2 Cement dams 2 Pre-paid meters, one is 3-phase.

This farm is suitable for small scale farming and consist of arable- and grazing land. One of the houses have good tenants with good rental income shuld you wish to accompose them when buying