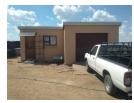

Kitchen with cupboards. Top of the range gas stove

- 2 Garages
- Trellidoors infront of all the windows.
- \*Solar panels + system

- \*1 equiped borehole
  \*2 x 5000L JOJO tanks
  \*2 Hectar irrigation for vegetables
  \*1 Outside building & garage.
- \*1 Wooden house with toilet.