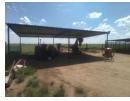

Kitchen with cupboards. Top of the range gas stove

- 2 Garages
- Trellidoors infront of all the windows.
- \*Solar panels + system

- \*1 equiped borehole
  \*2 x 5000L JOJO tanks
  \*2 Hectar irrigation for vegetables
  \*1 Outside building & garage.
- \*1 Wooden house with toilet.