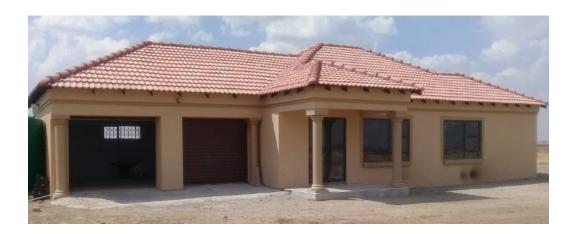

## Newly built house on this 7.8 hectars.

This plot is situated near Weltevreden Dam and consists of the following:

- \*Newly built house 2 Bedrooms with built in cupboards.
- 2 Bathrooms, main en suite.

Kitchen with cupboards. Top of the range gas stove

- 2 Garages
- Trellidoors infront of all the windows.
- \*Solar panels + system

- \*1 equiped borehole
  \*2 x 5000L JOJO tanks
  \*2 Hectar irrigation for vegetables
  \*1 Outside building & garage.
- \*1 Wooden house with toilet.