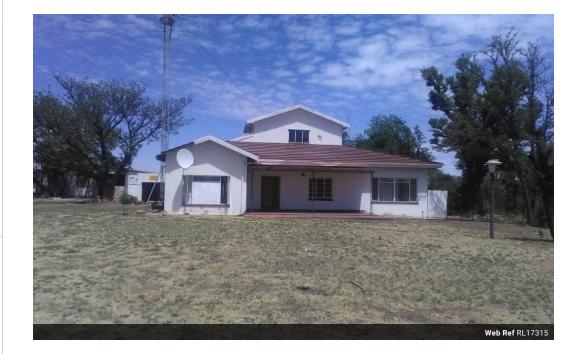

## SOLE MANDATE! 14 Hectar plot with lots of infrastructure.

This plot consists of the following:

**\_\_\_**1

\*14 Hectars

3

\*Stream from Weltevreden dam runs through farm.

- \*New tar road from Parys to Koppies runs next to the farm.
- \*3 Bedroom semi-duplex house \*2 Garages with storage room \*Rondawel
- \*More or less 30 big cages that can be used for pig sty's. It was built and used for dog breeding.
- \*1 Big shed
- \*Outbuilding \*Old dairy
- \*2 Workers houses