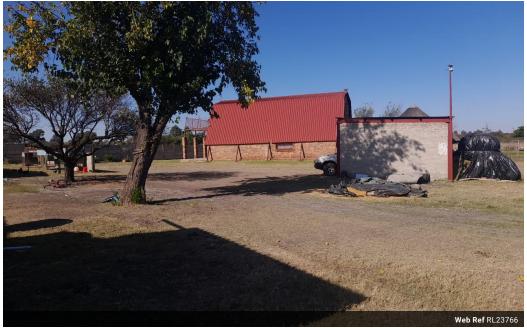

### 2.56ha plot with lots of extras.

**a** 2

Introducing an idyllic countryside retreat just outside Koppies town, this expansive property spans 2.56 hectares of lush landscape. Boasting two charming houses, each with three bedrooms, it offers ample space for family living or rental potential. Additionally, a granny flat provides extra accommodation options. For those with agricultural aspirations, the property features a feeding kraal for cattle, two chicken coops, and arable land ready for planting, complete with trenches for cultivating vegetables. Water is abundant, with two boreholes, one equipped with solar power, and a picturesque dam. Practical amenities include a shed, servant quarters, and a double garage, ensuring both comfort and convenience for its lucky inhabitants.