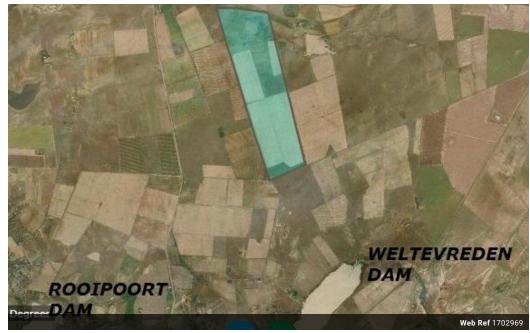

## 263ha Farm for sale just outside Koppies.

The farm consists of the following: \* 128 ha for planting \* 136 ha for grazing

- \* Most fences new \* old farm house
- \* boreholes

- \* 6ha smutsvinger and rooigrass on the other grazing fields
  \* this farm would also be perfect if you fence the grazing land and keep either boerbok or wild game.
  \* The rietspruit stream also flows through the farm.
  \* Once you buy the farm, you have the option to lease it out as there is already a farmer on a year to year lease that would be interested in leasing.