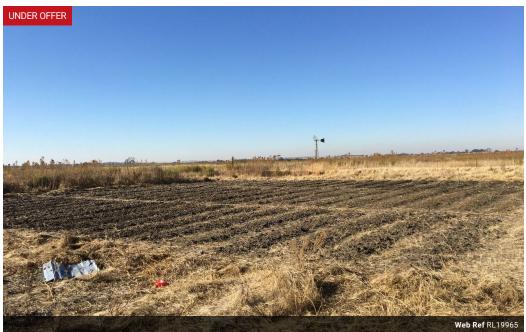

8.5ha small holding for sale.

This property is situated en route to Koppies dam and consists of the following:

Partially fenced - 75% 3 out of four sides. 40% of land with lucern grass

Sheep grazing camps with smutsfinger grass

Equipped solar powered borehole

2 water tanks on site 2 metal sheet huts for storage and/or for workers

1 large sheep enclosure 1 chicken coop

Extra metal sheet for more structures Garden with over 600 garlic seedlings to be ready by Dec 2022.