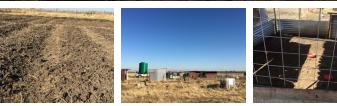

8.5ha small holding for sale.

This property is situated en route to Koppies dam and consists of the following:

Partially fenced - 75% 3 out of four sides. 40% of land with lucern grass

Sheep grazing camps with smutsfinger grass

Equipped solar powered borehole

2 water tanks on site 2 metal sheet huts for storage and/or for workers

1 large sheep enclosure 1 chicken coop

Extra metal sheet for more structures Garden with over 600 garlic seedlings to be ready by Dec 2022.