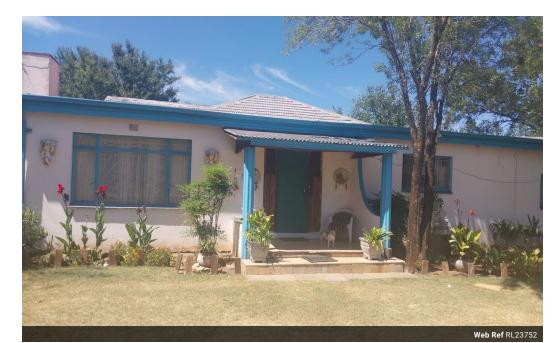

## 1.1 hectar plot for sale.

This plot is situated just outside Koppies and consists of the following:

4 bedroom house, 2 bathrooms Kitchen, dining room & lounge. Braai area.

Big carport & shed with flatlet.

## Features

| Pets Allowed | Yes |             |       |           |     |
|--------------|-----|-------------|-------|-----------|-----|
| Interior     |     | Exterior    |       | Sizes     |     |
| Bedrooms     | 4   | Garages     | 2     | Land Size | 1Ha |
| Bathrooms    | 2   | Security    | No    |           |     |
| Kitchens     | 1   | Dom. Accom. | 1     |           |     |
| Recep. Rooms | 2   | Pool        | No    |           |     |
| Furnished    | No  | Views       | False |           |     |