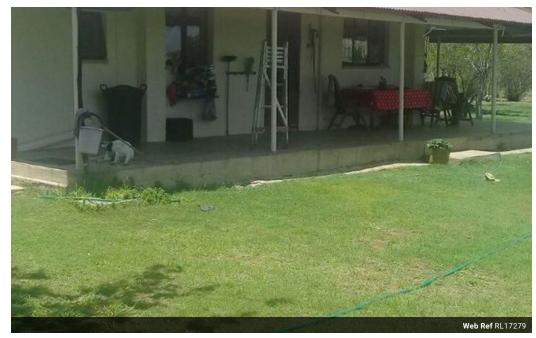

It consists of the following:

- House: 3 bedroom, 2 bathroom. Stoep on two sides of the house. 2 x Vegetable tunnels: 30 x 6m & 18 x 9m.
- Totally fenced
- Grazing divided into camps.

- Big shed Fruit tree orchid 3 x JOJO tanks: 1000L, 5000L & 2500L.
- 2 x dams
- 3 x strong boreholes
- Windmill
- Grazing and lands.
- Pre-paid electricity
- Pressure pump for house.