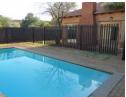

Enjoy the open-plan living space, a functional kitchen, and two well-sized bedrooms with built-in cupboards. The unit includes a dedicated carport and access to a sparkling communal swimming pool - perfect for relaxing on warm days.

## **Features**

| Interior     |    | Exterior            |       | Sizes      |      |
|--------------|----|---------------------|-------|------------|------|
| Bedrooms     | 2  | Carports / Parkings | 2     | Floor Size | 54m² |
| Bathrooms    | 1  | Security            | Yes   |            |      |
| Kitchens     | 1  | Pool                | Yes   |            |      |
| Recep. Rooms | 1  | Views               | False |            |      |
| Furnished    | No |                     |       |            |      |