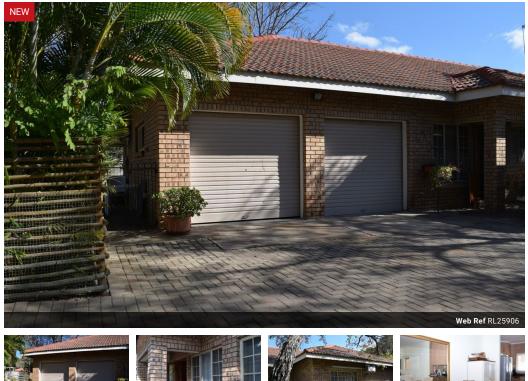

Modern 3-Bedroom Family Home with Pool & Entertainer's Patio - Private Panhandle Stand

This well-maintained home, situated on a private panhandle stand, offers modern living with space and comfort throughout. Featuring 3 bedrooms (main en-suite), 2 bathrooms, and a guest toilet, this home is ideal for families or those who love to entertain

Enjoy open-plan living with a spacious lounge and dining area, both fitted with air conditioning. The kitchen includes a separate scullery, making everyday living and hosting a breeze.

Step outside to a covered patio with built-in braai, overlooking a sparkling swimming pool and a well-kept garden - perfect for entertaining. Additional features include:

Main bedroom with en-suite and aircon

- Double garage
  Swimming pool
  JoJo tank for water storage
- · Air conditioning in living areas · Electric gate for added security
- · Garden with space for kids and pets