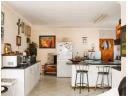

☑ Key Features:

Spacious open-plan lounge & dining area – filled with natural light and ideal for quality family time or entertaining guests.

Modern melamine kitchen - clean, practical, and perfect for home-cooked meals.