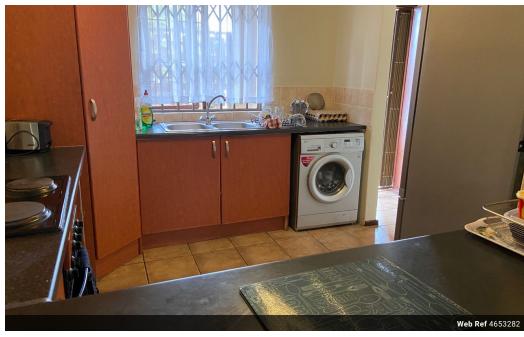

The townhouse boasts:

- \* 2 well sized tiled bedrooms with built in cupboards. The main bedroom is en suite
- \* 2 bathrooms: one fitted with a bathtub and the other one with a shower
- \* a study area
- \* open plan kitchen, breakfast nook, space for 2 undercounter appliances and built-in cupboards
- \* A sunny lounge and dining area that opens up to a covered patio and a private garden.
- \* 2 carports and plenty of visitors 'parking in the complex.