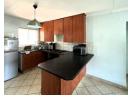

The spare bedroom is roomy with an adjacent bathroom with a toilet, shower and basin.

The lounge is spacious with a balcony.

The tiled kitchen is designed for functionality, offering ample cupboard space and room for one undercounter appliance. Breakfast nook for convenience.