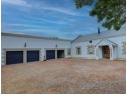

## A True Victorian Splendour - A marvel of regal proportion and luxury

Escape to a world of timeless elegance and unparalleled luxury in this fully renovated Victorian gem in Mossel Bay, Western Cape, South Africa. With an expansive land size of 3,760 square meters, this magnificent property boasts a stunning 600 square meter home that features 4 spacious bedrooms, 2 full bathrooms, 1 extra toilet, 3 lounges, and a spacious kitchen with solid black wood cabinets and gas stove. You'll be impressed by the original solid Yellow wood and Oregon pine floors in excellent condition, as well as the wood-burning fireplace/indoor braai that will provide you with the perfect ambiance for those cosy nights in.

## **Features**

| Pets Allowed | Yes |             |      |            |                     |
|--------------|-----|-------------|------|------------|---------------------|
| Interior     |     | Exterior    |      | Sizes      |                     |
| Bedrooms     | 3   | Garages     | 4    | Floor Size | 600m <sup>2</sup>   |
| Bathrooms    | 2   | Security    | Yes  | Land Size  | 3,780m <sup>2</sup> |
| Kitchens     | 1   | Dom. Accom. | 1    |            |                     |
| Recep. Rooms | 4   | Pool        | No   |            |                     |
| Studies      | 1   | Views       | True |            |                     |
| Furnished    | No  |             |      |            |                     |