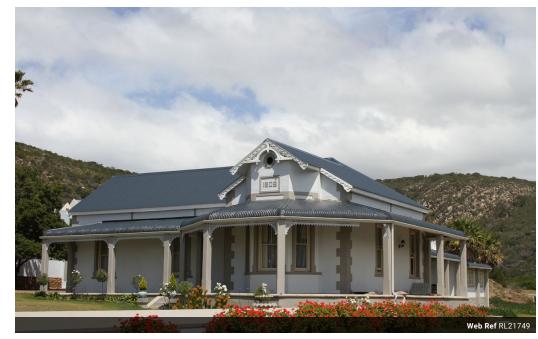

## A True Victorian Splendour - A marvel of regal proportion and luxury

Escape to a world of timeless elegance and unparalleled luxury in this fully renovated Victorian gem in Mossel Bay, Western Cape, South Africa. With an expansive land size of 3,760 square meters, this magnificent property boasts a stunning 600 square meter home that features 4 spacious bedrooms, 2 full bathrooms, 1 extra toilet, 3 lounges, and a spacious kitchen with solid black wood cabinets and gas stove. You'll be impressed by the original solid Yellow wood and Oregon pine floors in excellent condition, as well as the wood-burning fireplace/indoor braai that will provide you with the perfect ambiance for those cosy nights in.

Enjoy the ultimate in privacy and security as this property is situated within the boundaries of a neighbouring security complex, offering the added benefit of a secure entrance gate and perimeter,...