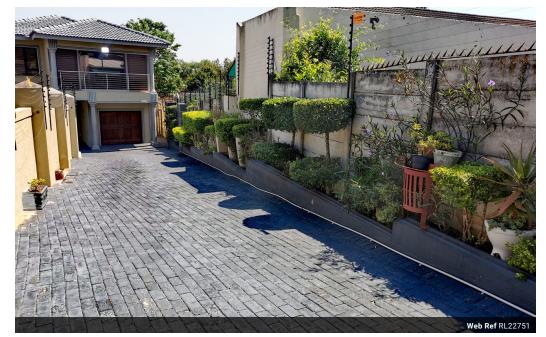

## 4 BEDROOM HOUSE FOR SALE IN SONHEUWEL EXT 1

This lovely 4 bedroom, 3 bathroom house is in Sonheuwel Ext 1.

**a** 3

This property offers 4 bedrooms, of which 2 bedrooms have en-suite bathrooms. The bedrooms offer ample cupboard space. The bedroom on the top floor also offers a private lounge area.

The property also offers a swimming pool and entertainment area with a built-in braai and basin, a wendy house, and live-in domestic quarters.

The property has an alarm system connected to the electric fence and an 8KW inverter with 2 lithium batteries.

## Features

| Pets Allowed | Yes |                     |       |           |       |
|--------------|-----|---------------------|-------|-----------|-------|
| Interior     |     | Exterior            |       | Sizes     |       |
| Bedrooms     | 4   | Garages             | 3     | Land Size | 685m² |
| Bathrooms    | 3   | Carports / Parkings | 2     |           |       |
| Kitchens     | 1   | Security            | Yes   |           |       |
| Recep. Rooms | 2   | Dom. Accom.         | 1     |           |       |
| Furnished    | No  | Pool                | Yes   |           |       |
|              |     | Views               | False |           |       |