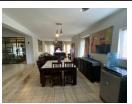

## 3 Bedroom 2 Bathroom house with office for sale in Stonehenge Ext 1

This house consist of 3 well sized bedrooms with build in cupboards and two beautiful bathrooms. Entering the house you are welcomed by a open plan lounge and dining leading to the kitchen that offers a separate scullery. Enjoy the entertainment area offering a build in braai and lots of storage place.