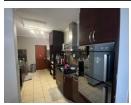

## 3 Bedroom 2 Bathroom house with office for sale in Stonehenge Ext 1

This house consist of 3 well sized bedrooms with build in cupboards and two beautiful bathrooms. Entering the house you are welcomed by a open plan lounge and dining leading to the kitchen that offers a separate scullery. Enjoy the entertainment area offering a build in braai and lots of storage place.