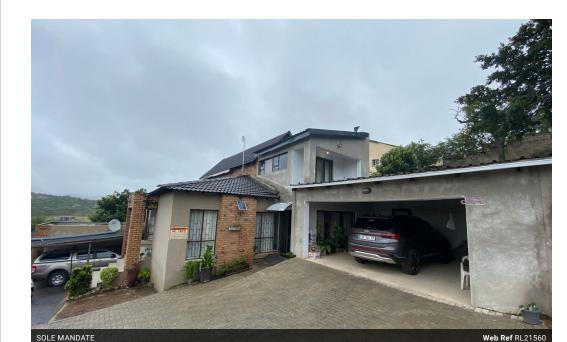

## 3 Bedroom 2 Bathroom house with office for sale in Stonehenge Ext 1

This house consist of 3 well sized bedrooms with build in cupboards and two beautiful bathrooms. Entering the house you are welcomed by a open plan lounge and dining leading to the kitchen that offers a separate scullery. Enjoy the entertainment area offering a build in braai and lots of storage place.

Upstairs you will find the main bedroom offering lots of cupboard space with a high roof for a feeling of openness leading to a well

designed office space.

Enjoy the pet friendly garden that offers lots of parking space.

## **Features**

| Yes |                     |                                                          |
|-----|---------------------|----------------------------------------------------------|
|     | Exterior            |                                                          |
| 3   | Garages             | 1                                                        |
| 2   | Carports / Parkings | 3                                                        |
| 1   | Security            | Yes                                                      |
| 2   | Pool                | No                                                       |
| 1   | Views               | False                                                    |
| No  |                     |                                                          |
|     | 3<br>2<br>1<br>2    | Exterior Garages Carports / Parkings Security Pool Views |