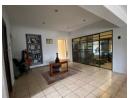

## 3 Bedroom 2 Bathroom house with office for sale in Stonehenge Ext 1

This house consist of 3 well sized bedrooms with build in cupboards and two beautiful bathrooms. Entering the house you are welcomed by a open plan lounge and dining leading to the kitchen that offers a separate scullery. Enjoy the entertainment area offering a build in braai and lots of storage place.

Upstairs you will find the main bedroom offering lots of cupboard space with a high roof for a feeling of openness leading to a well

designed office space.

Enjoy the pet friendly garden that offers lots of parking space.