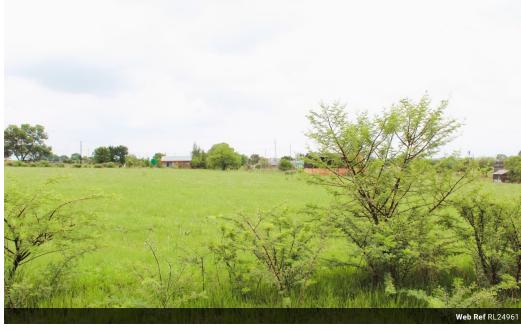

## Vacant Land for sale in Oranjeville, 300 m from Vaaldam

This spacious 1,983 m² vacant land in Oranjeville is ideally located just 300 meters from the beautiful Vaaldam, offering the perfect setting for your dream property. With ample space to build, the plot is an excellent opportunity for residential or recreational development, whether you're looking to create a serene getaway or a permanent home close to the water. The proximity to the Vaaldam adds significant appeal, providing easy access to water activities and stunning views. Situated close to primary schools. This is an outstanding opportunity to secure a prime piece of land in a peaceful, desirable location.