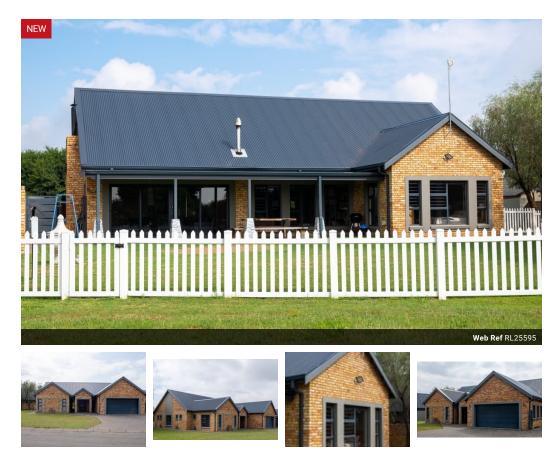

## Stunning 3-Bedroom Home for Sale in Parys Golf & Country Estate

Nestled in the heart of the sought-after Parys Golf & Country Estate, just minutes from the R59, this immaculate home offers a perfect blend of modern luxury, natural beauty, and estate living at its best.

#### Property Features

3 Bedrooms & 3 Bathrooms: Two spacious bedrooms feature elegant en-suite bathrooms, while a third guest bathroom adds convenience.

Open-Plan Living: A seamless flow between the kitchen, lounge, dining, and braai room—all designed for comfort and entertaining. Enjoy cozy evenings by the indoor fireplaces or host guests in the built-in braai area and patio.

Gourmet Kitchen: Equipped with granite countertops, gas hob, eye-level oven, scullery, laundry, and connections for dishwasher and washing machine. A breakfast nook completes this family-friendly space.

Wine Cellar: A private wine cellar adds a refined...