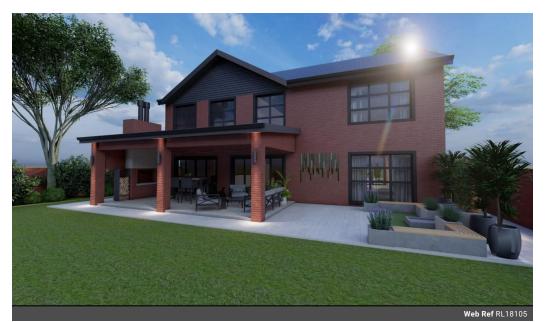

## NEW DEVELOPMENT.

3

This property is situated on the prestigious Parys Golf & Country estate, it consists of the following:

\*Groundbreaking was on 10 January 2022, expected to be completed in May 2022. \*Close to the maingate. \*Walking distance to a kids playpark.

\*Parkland area with stream at the back of the house.

**a** 3

\*North facing, overlooking the fairway.

\*Both neighbours houses have been built.

\*4 Bedroom, 3.5 Bathroom & 3 garages.

Contact us today to meet with the owners in completing your dream home.

## **Features**

| Pets Allowed | Yes |          |       |            |       |
|--------------|-----|----------|-------|------------|-------|
| Interior     |     | Exterior |       | Sizes      |       |
| Bedrooms     | 4   | Garages  | 3     | Floor Size | 388m² |
| Bathrooms    | 3   | Security | No    |            |       |
| Recep. Rooms | 2   | Pool     | No    |            |       |
| Furnished    | No  | Views    | False |            |       |
|              |     |          |       |            |       |