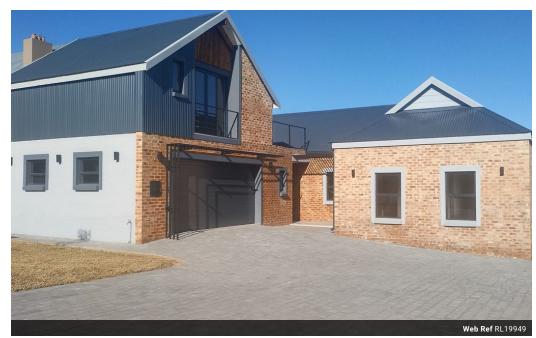

## NEW ON THE MARKET!

This property is newly built and is situated on the island part of the estate overlooking the 4th fairway.

It consists of the following:

- \*4 Bedrooms, 4th bedroom is a loft with its own bathroom and kitchenette.
- \*4.5 Bathrooms
- \*Openplan kitchen with SMEG stove and laundry.
- \*Openplan lounge with gas fireplace.
  \*Openplan entertainment area with built in braai and stacker doors leading out to the garden.
- \*Top finishes throughout the house.
- \*2 Garages
- \*Enclosed garden.