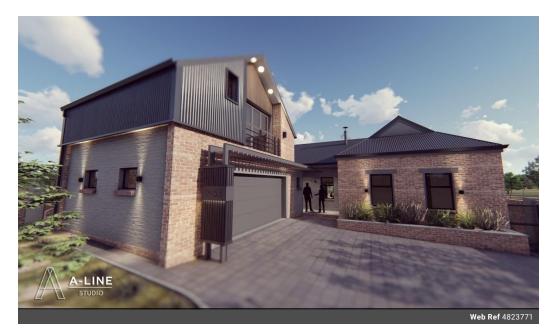

## Stunnig 4 bedroom house in Parys

This spacious house in Parys Golf and Country Estate is expected to be completed by December 2021. It ticks all the boxes for a family home or potential investment property.

The property consists of 4 bedrooms with 4 en suit bathrooms and a guest toilet for your convenience. Spacious open plan dining, living and kitchen area perfect for entertaining. It also include a scullery with domestic toilet. Covered braai area that lead out to the patio and boma area. Double garage and Fibre internet.