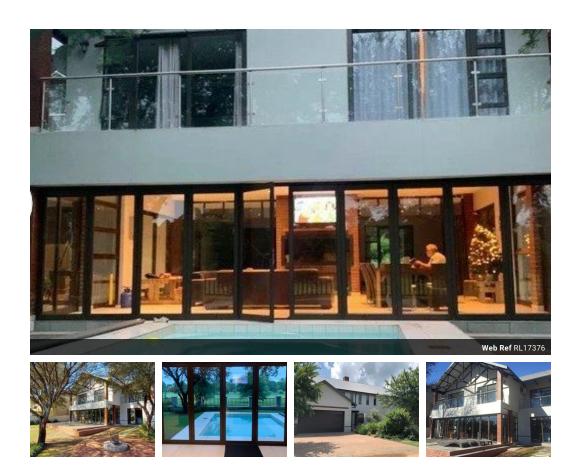

## 082 9044728

2904 Ibis Close Pary's Golf Estate

## R1,290,000

4

Monthly Bond Repayment R13,096.45 Calculated over 20 years at 10.75% with no deposit. Transfer Costs R37,317.00 Bond Costs R27,105.00 These calculations are only a guide. Please ask your conveyancer for exact calculations. Monthly Levy R733

## Features

| Interior     |    | Exterior |       |
|--------------|----|----------|-------|
| Bedrooms     | 5  | Garages  | 2     |
| Bathrooms    | 4  | Security | No    |
| Kitchens     | 1  | Pool     | Yes   |
| Recep. Rooms | 1  | Views    | False |
| Furnished    | No |          |       |