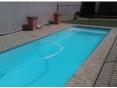

## Fully furnished riverfront property for sale.

This house consists of the following:

\*Double storey \*4 Bedrooms \*4 Bathrooms, 3 en suite \*Enclosed heated pool \*Built in braai \*3 Double volume living areas \*Riverfrontage \*Big lawn that runs into the river. \*Island infront of house for privacy \*Big stacker doors opens up to the lawn area \*Fully furnished

## Features

| Interior     |    | Exterior |       | Sizes     |                   |
|--------------|----|----------|-------|-----------|-------------------|
| Bedrooms     | 4  | Garages  | 2     | Land Size | 850m <sup>2</sup> |
| Bathrooms    | 4  | Security | No    |           |                   |
| Kitchens     | 1  | Pool     | Yes   |           |                   |
| Recep. Rooms | 1  | Views    | False |           |                   |
| Furnished    | No |          |       |           |                   |