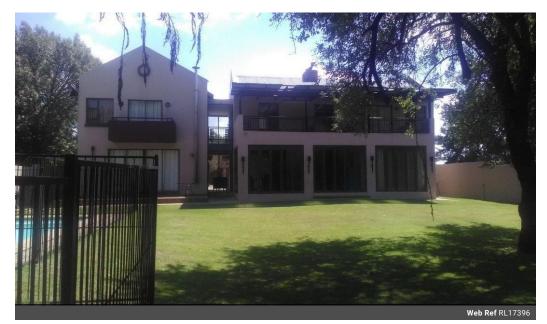

## Fully furnished riverfront property for sale.

This house consists of the following:

\*Double storey \*4 Bedrooms \*4 Bathrooms, 3 en suite \*Enclosed heated pool \*Built in braai \*3 Double volume living areas \*Riverfrontage \*Big lawn that runs into the river. \*Island infront of house for privacy \*Big stacker doors opens up to the lawn area \*Fully furnished

This property can be purchased as a private residence or as a successful guesthouse.