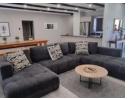

Bedrooms: Boasting four bedrooms, each with its own en-suite bathroom, this home ensures privacy and comfort for all occupants.

Open-Plan Living: The open-plan living areas flow seamlessly, creating a welcoming atmosphere for relaxation and entertainment. Stacker doors open onto a covered patio with a built-in braai, providing the perfect setting for outdoor gatherings with family and friends.