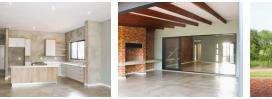

The open-plan design seamlessly connects the kitchen, lounge, and dining areas, creating a welcoming space for family living and entertaining. The kitchen is equipped with a gas stove and offers ample cupboard space, while a separate scullery and pantry provide additional storage.

Step outside to the large, covered entertainment area with a built-in braai, perfect for hosting guests or simply relaxing while...