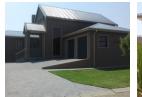

### 3 Bedroom House With Loft For Sale

🚽 3.5 🛛 😭 2

- This house consist of the following: \* 3 Bedrooms that opens up on to the stoep. Third Bedroom has it's own private entrance; \* 3 En-Suite Bathrooms and 1 Guest Toilet;

- \* Open plan double volume kitchen, dining room & lounge that opens up to the stoep;
   \* A huge loft that is currently used as an office but can double as a fourth bedroom or kids playrooms;
- \* Built-in braai on the stoep;
- \* Seperate laundry;
- \* 65sqm paving around the house; \* Curtains included.