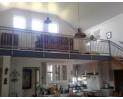

### 3 Bedroom House With Loft For Sale

🚽 3.5 🛛 😭 2

- This house consist of the following: \* 3 Bedrooms that opens up on to the stoep. Third Bedroom has it's own private entrance; \* 3 En-Suite Bathrooms and 1 Guest Toilet;

- \* Open plan double volume kitchen, dining room & lounge that opens up to the stoep;
   \* A huge loft that is currently used as an office but can double as a fourth bedroom or kids playrooms;
- \* Built-in braai on the stoep;
- \* Seperate laundry;
- \* 65sqm paving around the house; \* Curtains included.