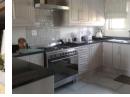

- \* Open plan double volume kitchen, dining room & lounge that opens up to the stoep;
   \* A huge loft that is currently used as an office but can double as a fourth bedroom or kids playrooms;
- \* Built-in braai on the stoep;
- \* Seperate laundry;
- \* 65sqm paving around the house; \* Curtains included.