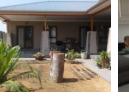

### 3 Bedroom House With Loft For Sale

🚽 3.5 🛛 😭 2

- This house consist of the following: \* 3 Bedrooms that opens up on to the stoep. Third Bedroom has it's own private entrance; \* 3 En-Suite Bathrooms and 1 Guest Toilet;

- \* Open plan double volume kitchen, dining room & lounge that opens up to the stoep;
   \* A huge loft that is currently used as an office but can double as a fourth bedroom or kids playrooms;
- \* Built-in braai on the stoep;
- \* Seperate laundry;
- \* 65sqm paving around the house; \* Curtains included.