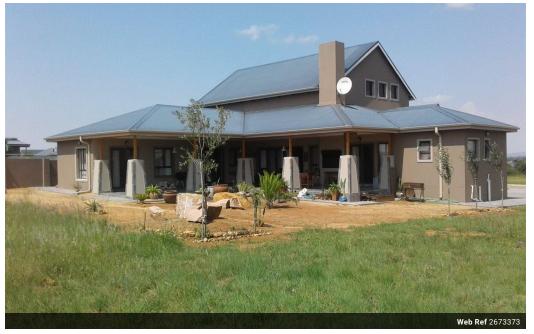

# R2,990,000

Monthly Bond Repayment R29,851.56 Calculated over 20 years at 10.5% with no deposit. 
 Transfer Costs
 R159,396.00
 Bond Costs
 R42,185.00

 These calculations are only a guide. Please ask your conveyancer for exact calculations.

### 3 Bedroom House With Loft For Sale

🚽 3.5 🛛 😭 2

- This house consist of the following: \* 3 Bedrooms that opens up on to the stoep. Third Bedroom has it's own private entrance; \* 3 En-Suite Bathrooms and 1 Guest Toilet;

- \* Open plan double volume kitchen, dining room & lounge that opens up to the stoep;
   \* A huge loft that is currently used as an office but can double as a fourth bedroom or kids playrooms;
- \* Built-in braai on the stoep;
- \* Seperate laundry;
- \* 65sqm paving around the house; \* Curtains included.