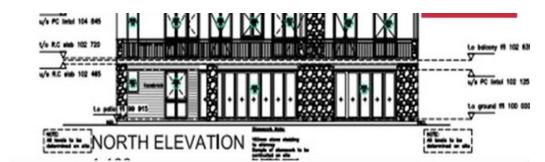

# STAND WITH APPROVED PLANS

THIS STAND IS SITUATED IN THE PRESTIGIOUS PARYS GOLF ESTATE, NEAR THE MAINGATE.

### 647SQ PROPERTY FOR SALE WITH APPROVED BUILDING PLANS.

THIS PROPERTY IS SITUATED NEAR THE MAIN GATE AND HAS APPROVED BUILDING PLANS FOR A NORTH FACING, DOUBLE STOREY, 3 BEDROOM HOUSE.

THIS ONE IS NOT TO BE MISSED.