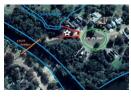

## Prime stand for sale near historic 1919 bridge.

This stand is situated on one of the most prestigious sites on the golf estate, near the 1919 bridge and the old golf clubhouse that no longer exists.

It has a view of a sidestream of the river and 50m from the bridge. Situated in a cul-de-sac.

This one is not to be missed.