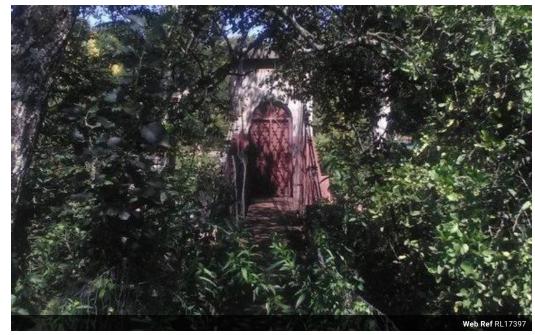

## Prime stand for sale near historic 1919 bridge.

This stand is situated on one of the most prestigious sites on the golf estate, near the 1919 bridge and the old golf clubhouse that no longer exists.

It has a view of a sidestream of the river and 50m from the bridge. Situated in a cul-de-sac.

This one is not to be missed.