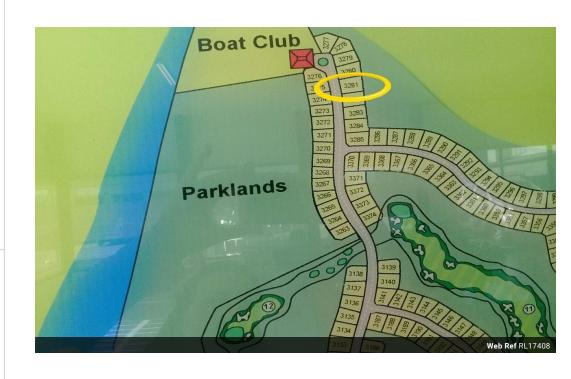

- \*Walking distance to the river, boatable water.
  \*Overlooks the wide open parklands.
  \*50m to the boathouse.

Likeable, affordable & available.