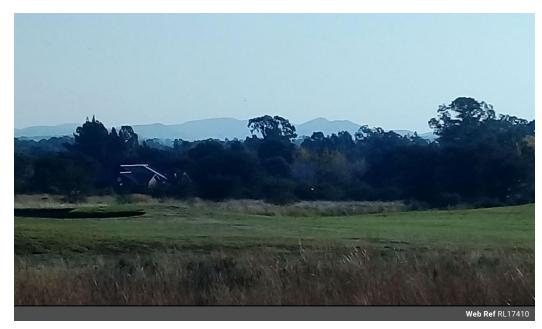

## A stand with a view.

It is one of the highest stands on the estate with the most beautiful panoramic views of the estate, fairway & hills. It is 846sq in size and is bordered by one house on the one side.

At Parys Golf & Country Estate we have vibrant bird life & Rooibok roaming between the houses. The estate also offers boat launching facilities for the water enthusiast.

A beautiful view for the priviledged few, call today to arrange a viewing.