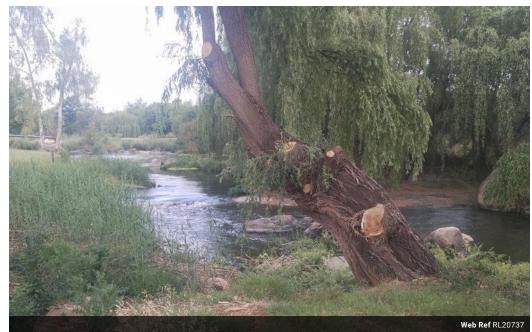

## Last of the best sellers!

This stand is without a doubt one of the most sought after stands on Parys Golf Estate and don't come into the market very often.

It consists of the following: \*737sq stand \*River frontage

- \*Boundry wall on one side
- \*Situated on the island part of the estate.

Call today to own one of the most exclusive stands.