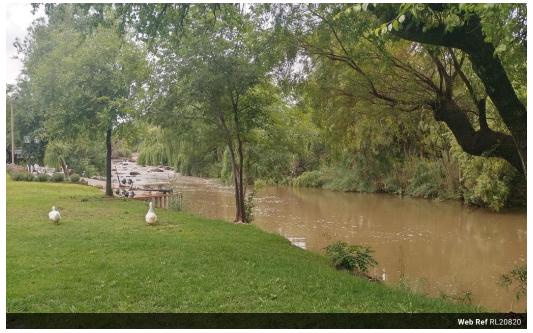

## 747sq river front stand for sale.

There are only two known stands on this part of the river that is currently for sale. They are sought after and sold as soon as it hits the market

It consists of the following: \*Approved plans

\*747sq \*Boundry wall on one side

\*River frontage

\*Lots of "free" property infront of house that you can utilise for a bigger lawn area.

It is without a doubt the most popular area on the estate.

Call today for a viewing.