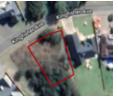

## 747sq river front stand for sale.

There are only two known stands on this part of the river that is currently for sale. They are sought after and sold as soon as it hits the market

It consists of the following: \*Approved plans

\*747sq \*Boundry wall on one side

\*River frontage

\*Lots of "free" property infront of house that you can utilise for a bigger lawn area.

It is without a doubt the most popular area on the estate.

Call today for a viewing.