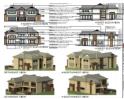

## 747sq river front stand for sale.

There are only two known stands on this part of the river that is currently for sale. They are sought after and sold as soon as it hits the market

It consists of the following: \*Approved plans