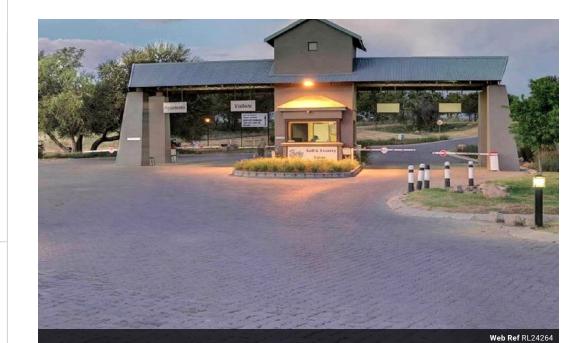

This 791 sqm vacant land for sale is situated in Parys Golf and Country Estate and presents a unique investment opportunity for those looking to build their dream home in a prestigious and well-maintained community.

Plans to build the house are available if the buyer is interested, though they are not yet approved.

Aside from the splendid Vaal River running through Parys Golf and Country Estate, the island has to offer an array of amenities designed to cater to all homeowners, whether they're avid golfers, nature enthusiasts, or socialites. The estate features a high standard pro-shop, a welcoming clubhouse, an elegant 1919 restaurant, and facilities for squash, tennis and water sports. Each offering is crafted to ensure an exceptional experience for every resident. For nature lovers, the estate boasts a rich tapestry of...