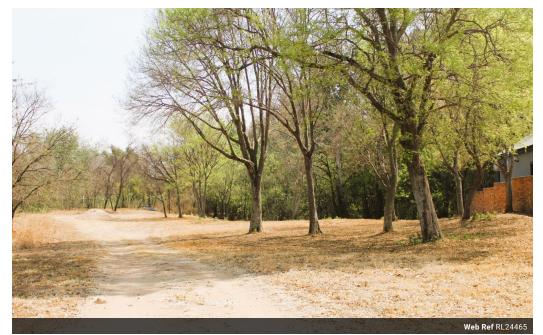

## REDUCED !!! For Sale: 1501 m<sup>2</sup> Vacant Land in Parys Golf & Country Estate

Discover the perfect canvas for your dream home in the prestigious Parys Golf & Country Estate. This generous 1501  $m^2$  vacant land offers an exceptional opportunity to build in a setting renowned for its beauty and tranquility.

Key Features:

Prime Location: Nestled within the esteemed Parys Golf & Country Estate, this plot provides the rare chance to enjoy the serenity of wildlife right at your front door.

Golf Course Views: Overlook the lush 18-hole golf course and bask in stunning vistas of the Vaal River.