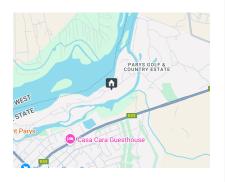

## For Sale: Prime Vacant Land in Parys Golf & Country Estate

Discover the perfect canvas for your dream home on this stunning 696  $m^2$  vacant land located within the prestigious Parys Golf & Country Estate. This exclusive community offers an exceptional lifestyle surrounded by nature and top-notch amenities.

Property Highlights:

Size: 696 m² of prime real estate, ready for your vision.
Golf Paradise: Enjoy access to an 18-hole golf course, ideal for enthusiasts and casual players alike.
Dining & Relaxation: Indulge in fine dining at the 1919 Restaurant and unwind at the Chamia Spa.
Recreation Facilities: Stay active with a range of amenities including a gym, tennis...