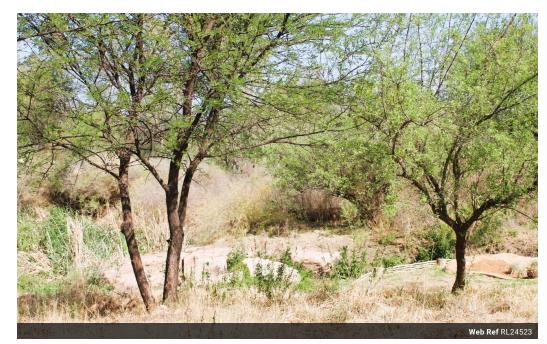

## For Sale: Prime Vacant Land in Parys Golf & Country Estate

Discover the perfect canvas for your dream home on this stunning 696  $m^2$  vacant land located within the prestigious Parys Golf & Country Estate. This exclusive community offers an exceptional lifestyle surrounded by nature and top-notch amenities.

There are no homes across the road, providing unobstructed views of the green space. This opens up the possibility for a lovely patio or a balcony on top of the garage or rooms, allowing you to enjoy the serene surroundings.

Property Highlights:

Size: 696 m² of prime real estate, ready for your vision.
Golf Paradise: Enjoy access to an 18-hole golf course, ideal for enthusiasts and casual players alike.
Dining & Relaxation: Indulge in fine dining at the 1919 Restaurant and unwind at the Chamia Spa.
Recreation Facilities: Stay active with a range of amenities including a gym, tennis...