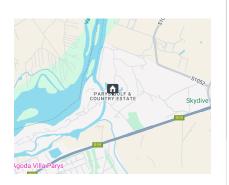

## Stunning 791 m<sup>2</sup> Vacant Land in Parys Golf & Country Estate

This beautiful 791 m² plot offers the perfect opportunity to build your dream home in one of the most serene and picturesque settings. Situated within the prestigious Parys Golf & Country Estate, this land comes with approved building plans and is ready for your vision to come to life.