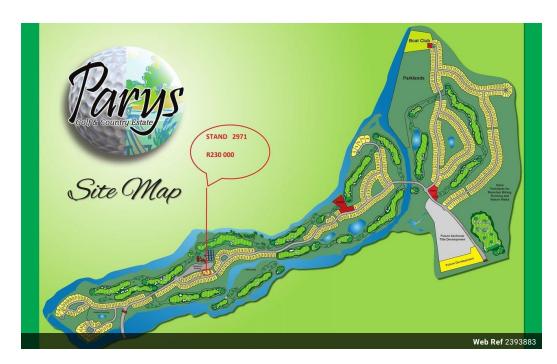

# R230,000

 Monthly Bond Repayment R2,296.27

 Calculated over 20 years at 10.5% with no deposit.

 Transfer Costs R13,866.00
 Bond Costs R9,510.00

 These calculations are only a guide. Please ask your conveyancer for exact calculations.

### NEVER TO BE REPEATED OFFER

SITUATED ON THE ISLAND PART OF THE ESTATE.

This stand is opposite the clubhouse & tennis courts.