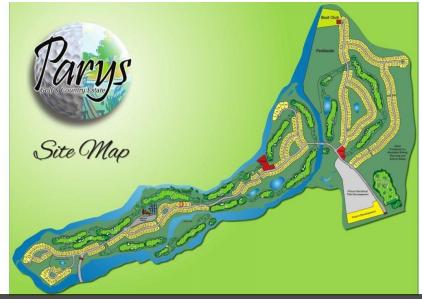

## Priced To Sell

This stand is situated on the Island of the estate. It overlooks the 18th fairway and the Vaal River. Houses have been built on both sides of this stand.