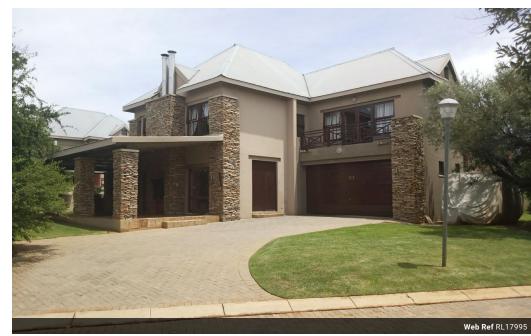

## PRICED TO SELL! FURNITURE INCLUDED.

This house is situated on the furthest part of the estate in a quiet cul-de-sac that allows for peace and tranquility. It consists of the following:

- \* Price includes most furniture
- \* Price excludes VAT
- \*Five spacious en-suite bedrooms with carpet flooring, the main bedroom features a private balcony.
- \*Open-plan living area with double doors.
- -\*Modern open-plan kitchen with a centre island and a separate laundry and scullery area.
- \*The kitchen and living area is adjacent and features air-conditioning units, tiled flooring, and downlights.
- \*There is a guest toilet downstairs.
- \*The second floor houses the bedrooms and features a spacious hallway.

## Features

| Interior     |     | Exterior |       | Sizes     |       |
|--------------|-----|----------|-------|-----------|-------|
| Bedrooms     | 4   | Garages  | 2     | Land Size | 891m² |
| Bathrooms    | 4.5 | Security | No    |           |       |
| Recep. Rooms | 2   | Pool     | Yes   |           |       |
| Furnished    | No  | Views    | False |           |       |