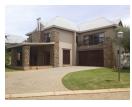

## PRICED TO SELL! FURNITURE INCLUDED.

This house is situated on the furthest part of the estate in a quiet cul-de-sac that allows for peace and tranquility. It consists of the following:

- \* Price includes most furniture
- \* Price excludes VAT
- \*Five spacious en-suite bedrooms with carpet flooring, the main bedroom features a private balcony.
- \*Open-plan living area with double doors.
- -\*Modern open-plan kitchen with a centre island and a separate laundry and scullery area.
- \*The kitchen and living area is adjacent and features air-conditioning units, tiled flooring, and downlights.
- \*There is a guest toilet downstairs.
- \*The second floor houses the bedrooms and features a spacious hallway.

## Features

| Interior     |     | Exterior |       | Sizes     |       |
|--------------|-----|----------|-------|-----------|-------|
| Bedrooms     | 4   | Garages  | 2     | Land Size | 891m² |
| Bathrooms    | 4.5 | Security | No    |           |       |
| Recep. Rooms | 2   | Pool     | Yes   |           |       |
| Furnished    | No  | Views    | False |           |       |