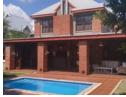

You are welcomed by a large stoop with beautiful fountain & bench before entering the house into the foyer. The house is open plan with a large living area that opens up to the patio. The kitchen overlooking the lounge connects to one of the largest laundry and scullery I have come to witness. The study opens up to the patio & lounge and can easily convert into a kids play area should you wish to as upstairs also has a small open plan study. The patio is an absolute dream with views of the pool, built in braai and space for a patio set, dining area and enclosed with canvas sails for...