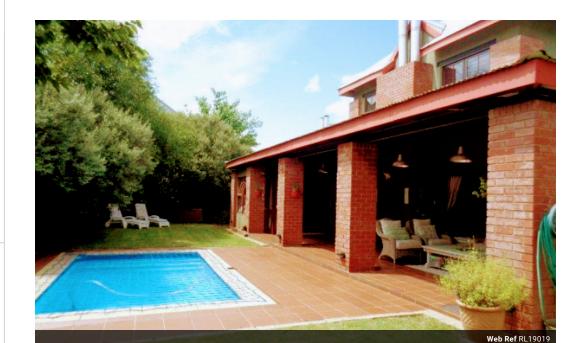

This beautiful home is situated on Vaal de Grace Golf Estate, tugged away in a quiet cul-de-sac. The home is situated on 1795sq stand which leaves lots of open space for the wildlife to roam free while watching them from your patio or balcony.

You are welcomed by a large stoop with beautiful fountain & bench before entering the house into the foyer. The house is open plan with a large living area that opens up to the patio. The kitchen overlooking the lounge connects to one of the largest laundry and scullery I have come to witness. The study opens up to the patio & lounge and can easily convert into a kids play area should you wish to as upstairs also has a small open plan study. The patio is an absolute dream with views of the pool, built in braai and space for a patio set, dining area and enclosed with canvas sails for...